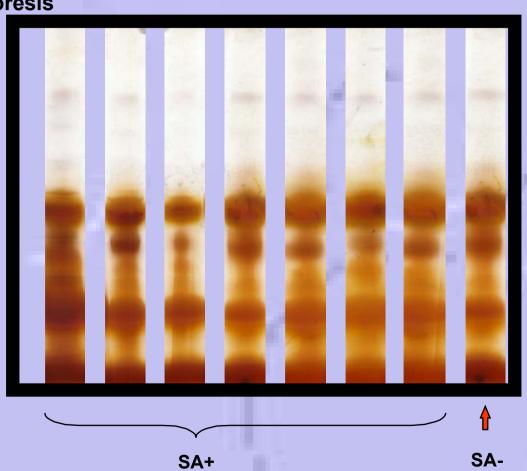

Protein-Screen:Biopsie

Protein-Screen: Biopsie

Overview: Proteins

**Insoluble Proteins** 

Soluble Proteins (Cytosolic Proteins)

Proteins of intermediate solubility

Protein Screen: Biopsie (R1) 1.1. 1D Electrophoresis **Soluble Proteins: Cytosolic Proteins Biopsie Protein** SA-SA+

**Samples** 

Protein Screen: Biopsie (R3)

Protein-Screen: Blood

Protein-Screen: Blood

Protein Screen: Blood (R1)

1.1. 1D Electrophoresis

Soluble Proteins: Cytosolic Proteins

**Samples** 