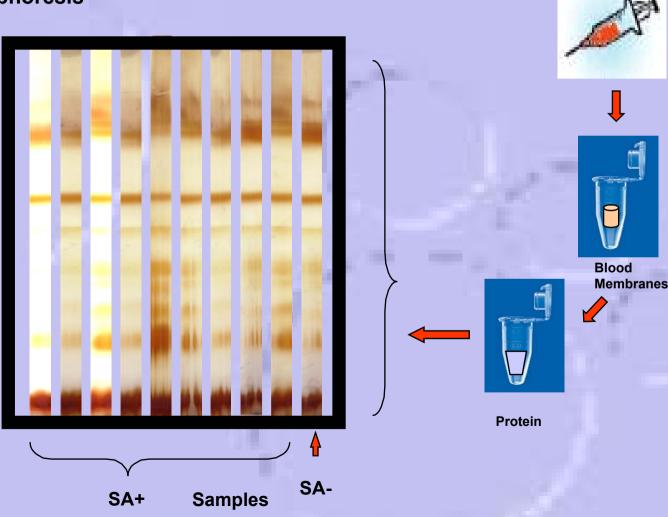

**Samples** 

Protein Screen: Biopsie (R3)

Protein-Screen: Blood

Protein-Screen: Blood

Protein Screen: Blood (R1)

1.1. 1D Electrophoresis

Soluble Proteins: Cytosolic Proteins

**Samples** 

Protein Screen: Blood (R3)

1.1. 1D Electrophoresis