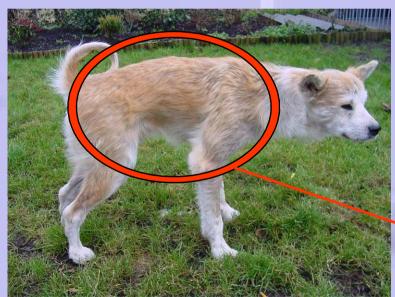

# Interim Findings of the Research Project on Sebaceous Adenitis (SA)





Dr. Ina Pfeiffer
Institute of Veterinary Medicine
University of Göttingen



#### SA affected Akita

#### Hokuun



Photograph: Joop & Astrid Ouwerkerk



Photograph: H. Mewes



## Anatomy of the sebaceous gland



The research approach

Material: Biopsie and Blood

#### 1. Protein Screen

- 1.1. 1D Electrophoresis
- 1.2. 2D Electrophoresis
- 1.3. Protein-Sequencing (MALDI-TOF)

#### 2. RNA-Status

- 2.1. Differential-Display
- 2.2. DNA-Sequencing



Begin gathering samples since 2003

The sample collection in Göttingen:

15 SA-affected Akitas:

15x2 biopsies15x2 blood-samples

The samples are stored at -80C



Protein-Screen:Biopsie



Protein-Screen: Biopsie

Overview: Proteins

**Insoluble Proteins** 





Soluble Proteins (Cytosolic Proteins)



Proteins of intermediate solubility



Protein Screen: Biopsie (R1) 1.1. 1D Electrophoresis **Soluble Proteins: Cytosolic Proteins Biopsie Protein** SA-S