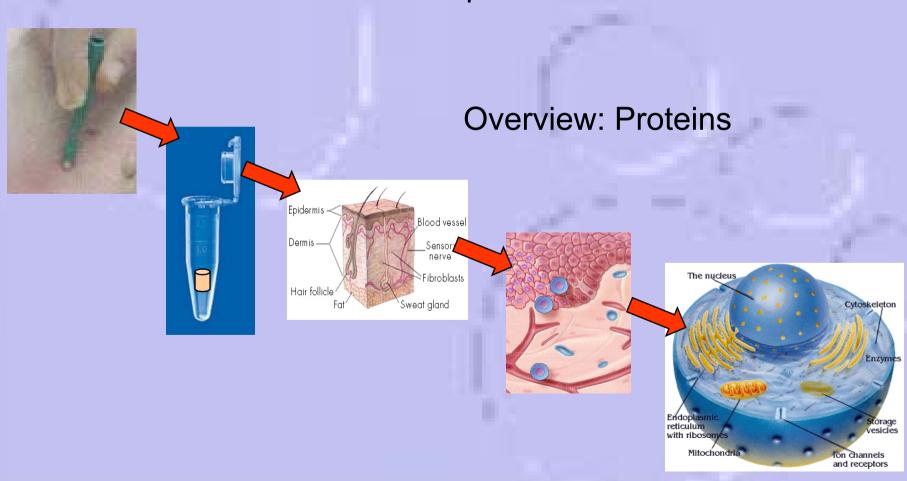

Protein-Screen:Biopsie

Protein-Screen: Biopsie

Overview: Proteins

**Insoluble Proteins** 

Soluble Proteins (Cytosolic Proteins)

Proteins of intermediate solubility

Protein Screen: Biopsie (R1) 1.1. 1D Electrophoresis **Soluble Proteins: Cytosolic Proteins Biopsie Protein** SA-SA+