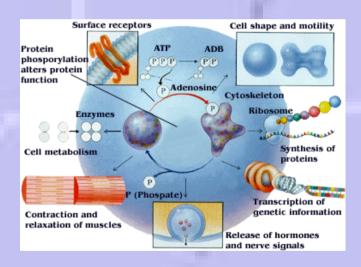

## Anatomy of the sebaceous gland

The research approach

Material: Biopsie and Blood