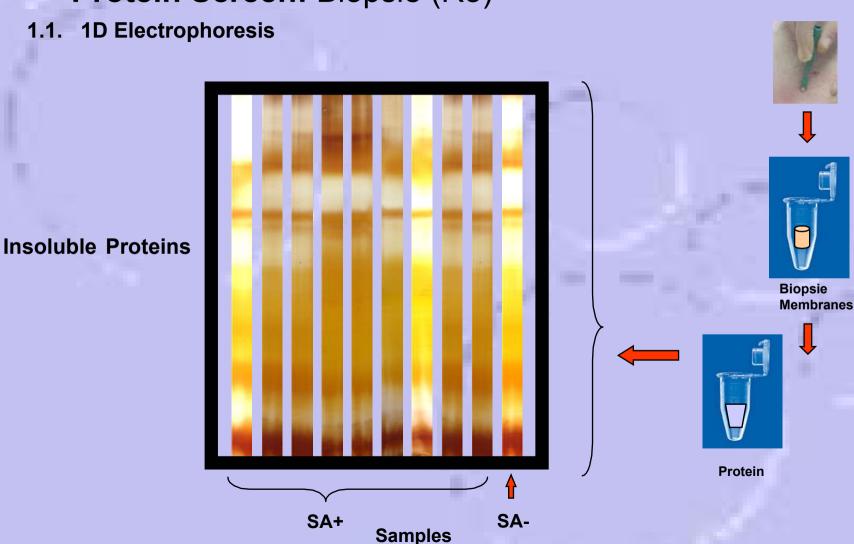

#### 1. Protein Screen

- 1.1. 1D Electrophoresis
- 1.2. 2D Electrophoresis
- 1.3. Protein-Sequencing (MALDI-TOF)

Protein-Screen:Biopsie

Protein-Screen: Biopsie

Overview: Proteins

**Insoluble Proteins** 

Soluble Proteins (Cytosolic Proteins)

Proteins of intermediate solubility

Protein Screen: Biopsie (R1) 1.1. 1D Electrophoresis **Soluble Proteins: Cytosolic Proteins Biopsie Protein** SA-SA+

#### **Insoluble Proteins**